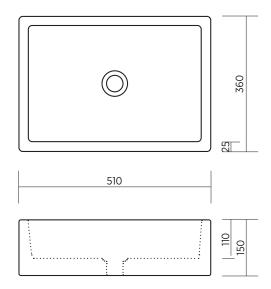

## Please note

- All measurements are in millimetres.
  Dimensions are nominal and subject to normal ceramic manufacturing variations of ±5mm.
- Fixing: Use silicone sealant. DO NOT USE EPOXY TYPE ADHESIVES.
- Always use the actual basin to verify cutout.
- Specifications may vary without notice as part of our continuous improvement practices.