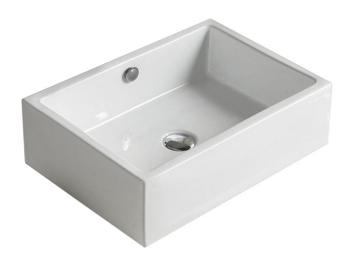

## CERAMIC BASIN

## Rectangular abovemount basin with overflow

This rectangular basin with overflow has simple lines and a low abovecounter profile with good capacity.

ORDER CODE 191862 Vero ceramic basin Old code: SBC-P23

TAPHOLE No taphole. WASTE Suits 32 mm waste. OVERFLOW Basin has overflow. MATERIAL White vitreous china.

FIXING Always use the actual basin to verify cutout.

Use silicone sealant. Do not use epoxy type adhesives.